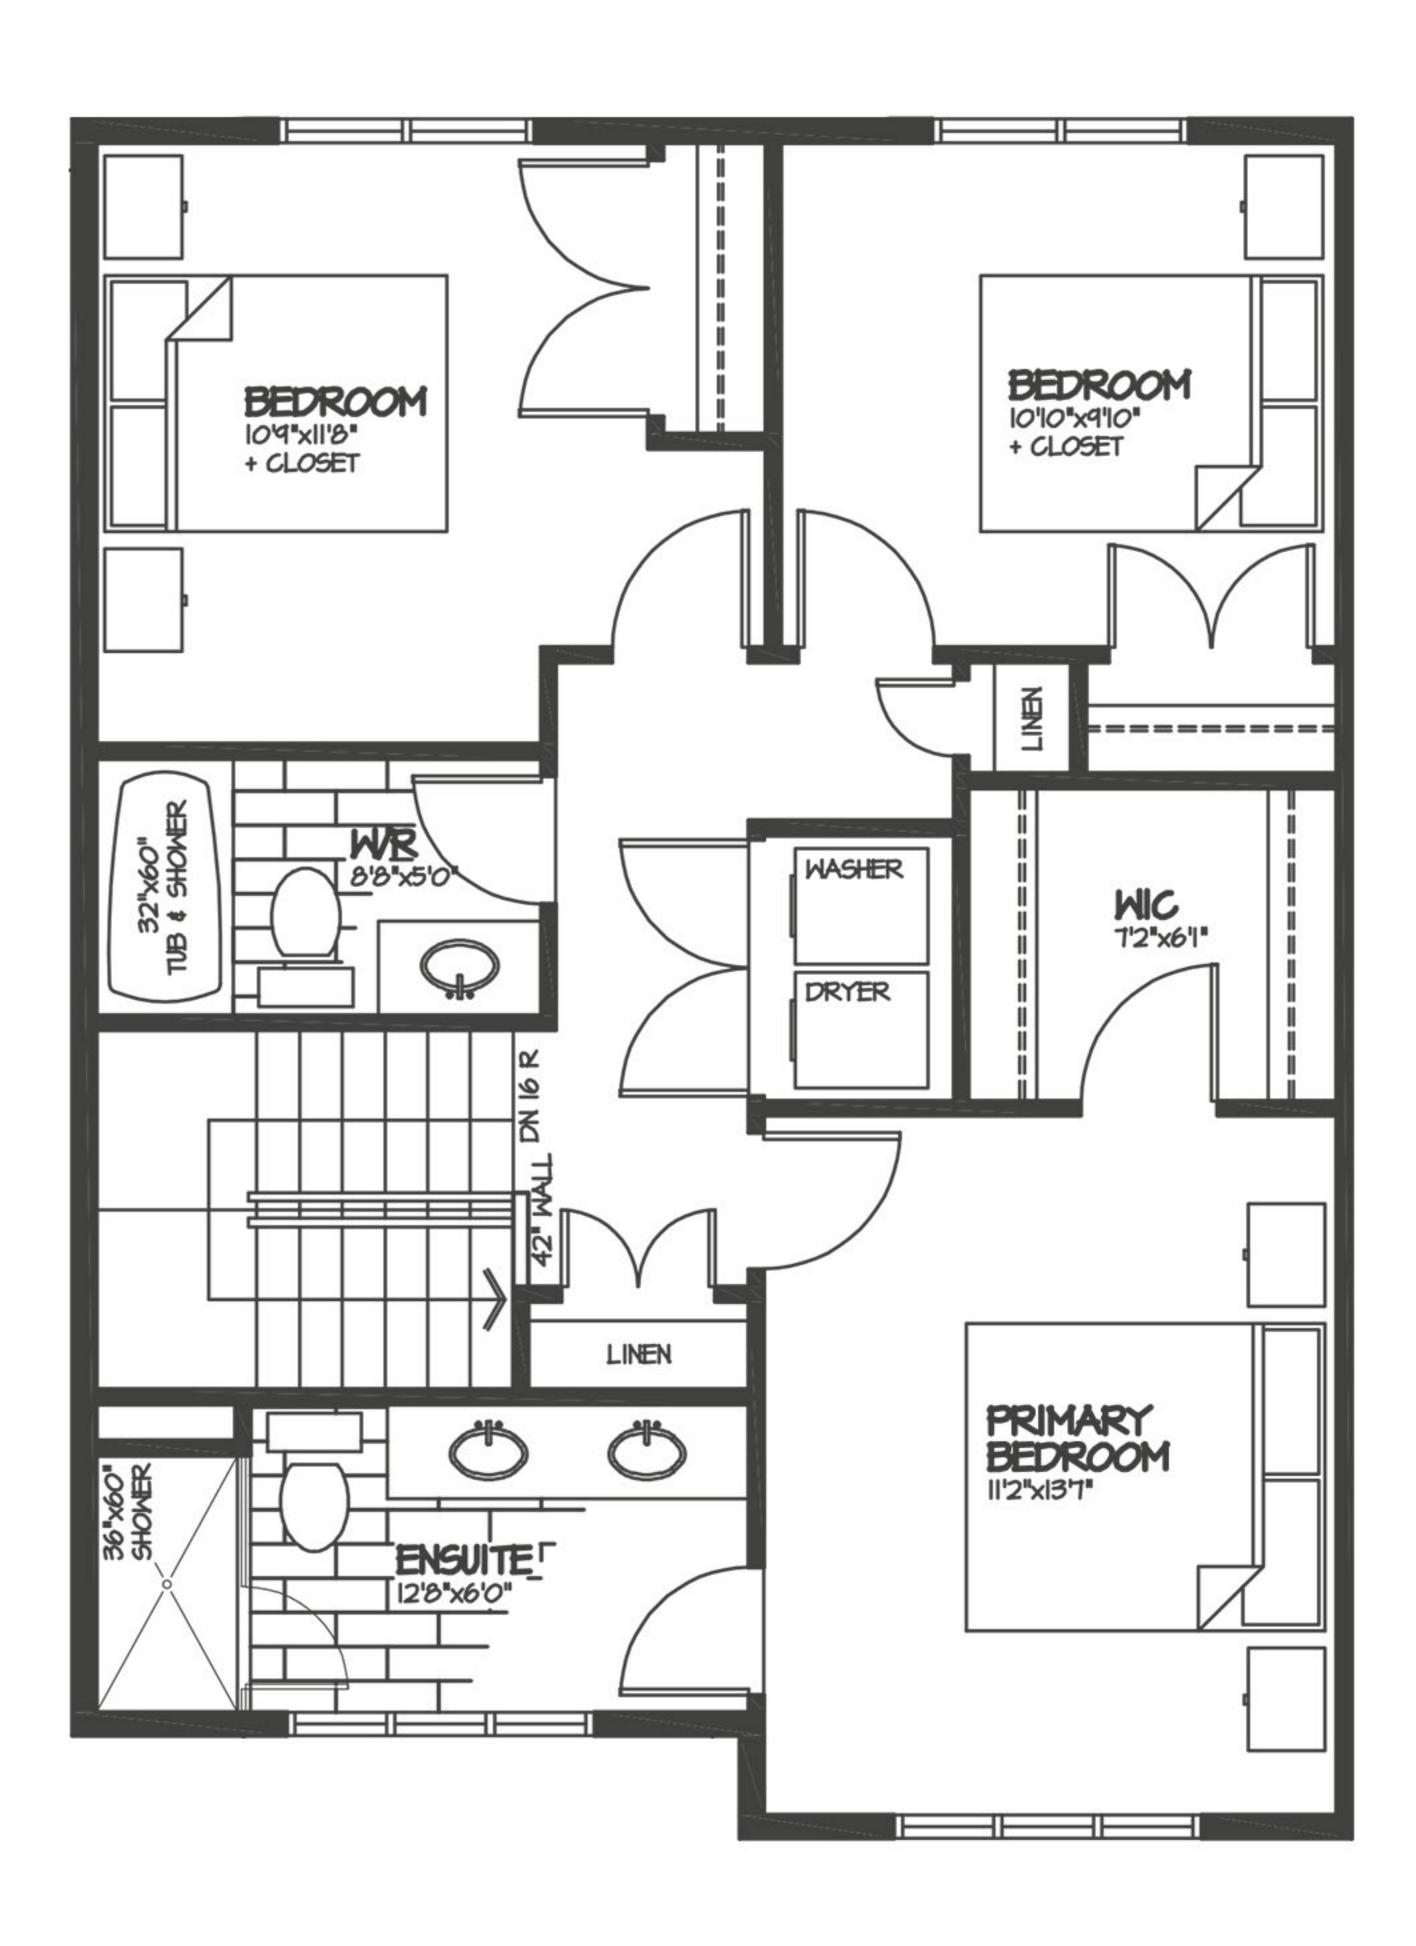

## Floor Plan B - Hazelton

## Total Floor Area 1437 sq. ft.

## Upper Floor 751 sq. ft.