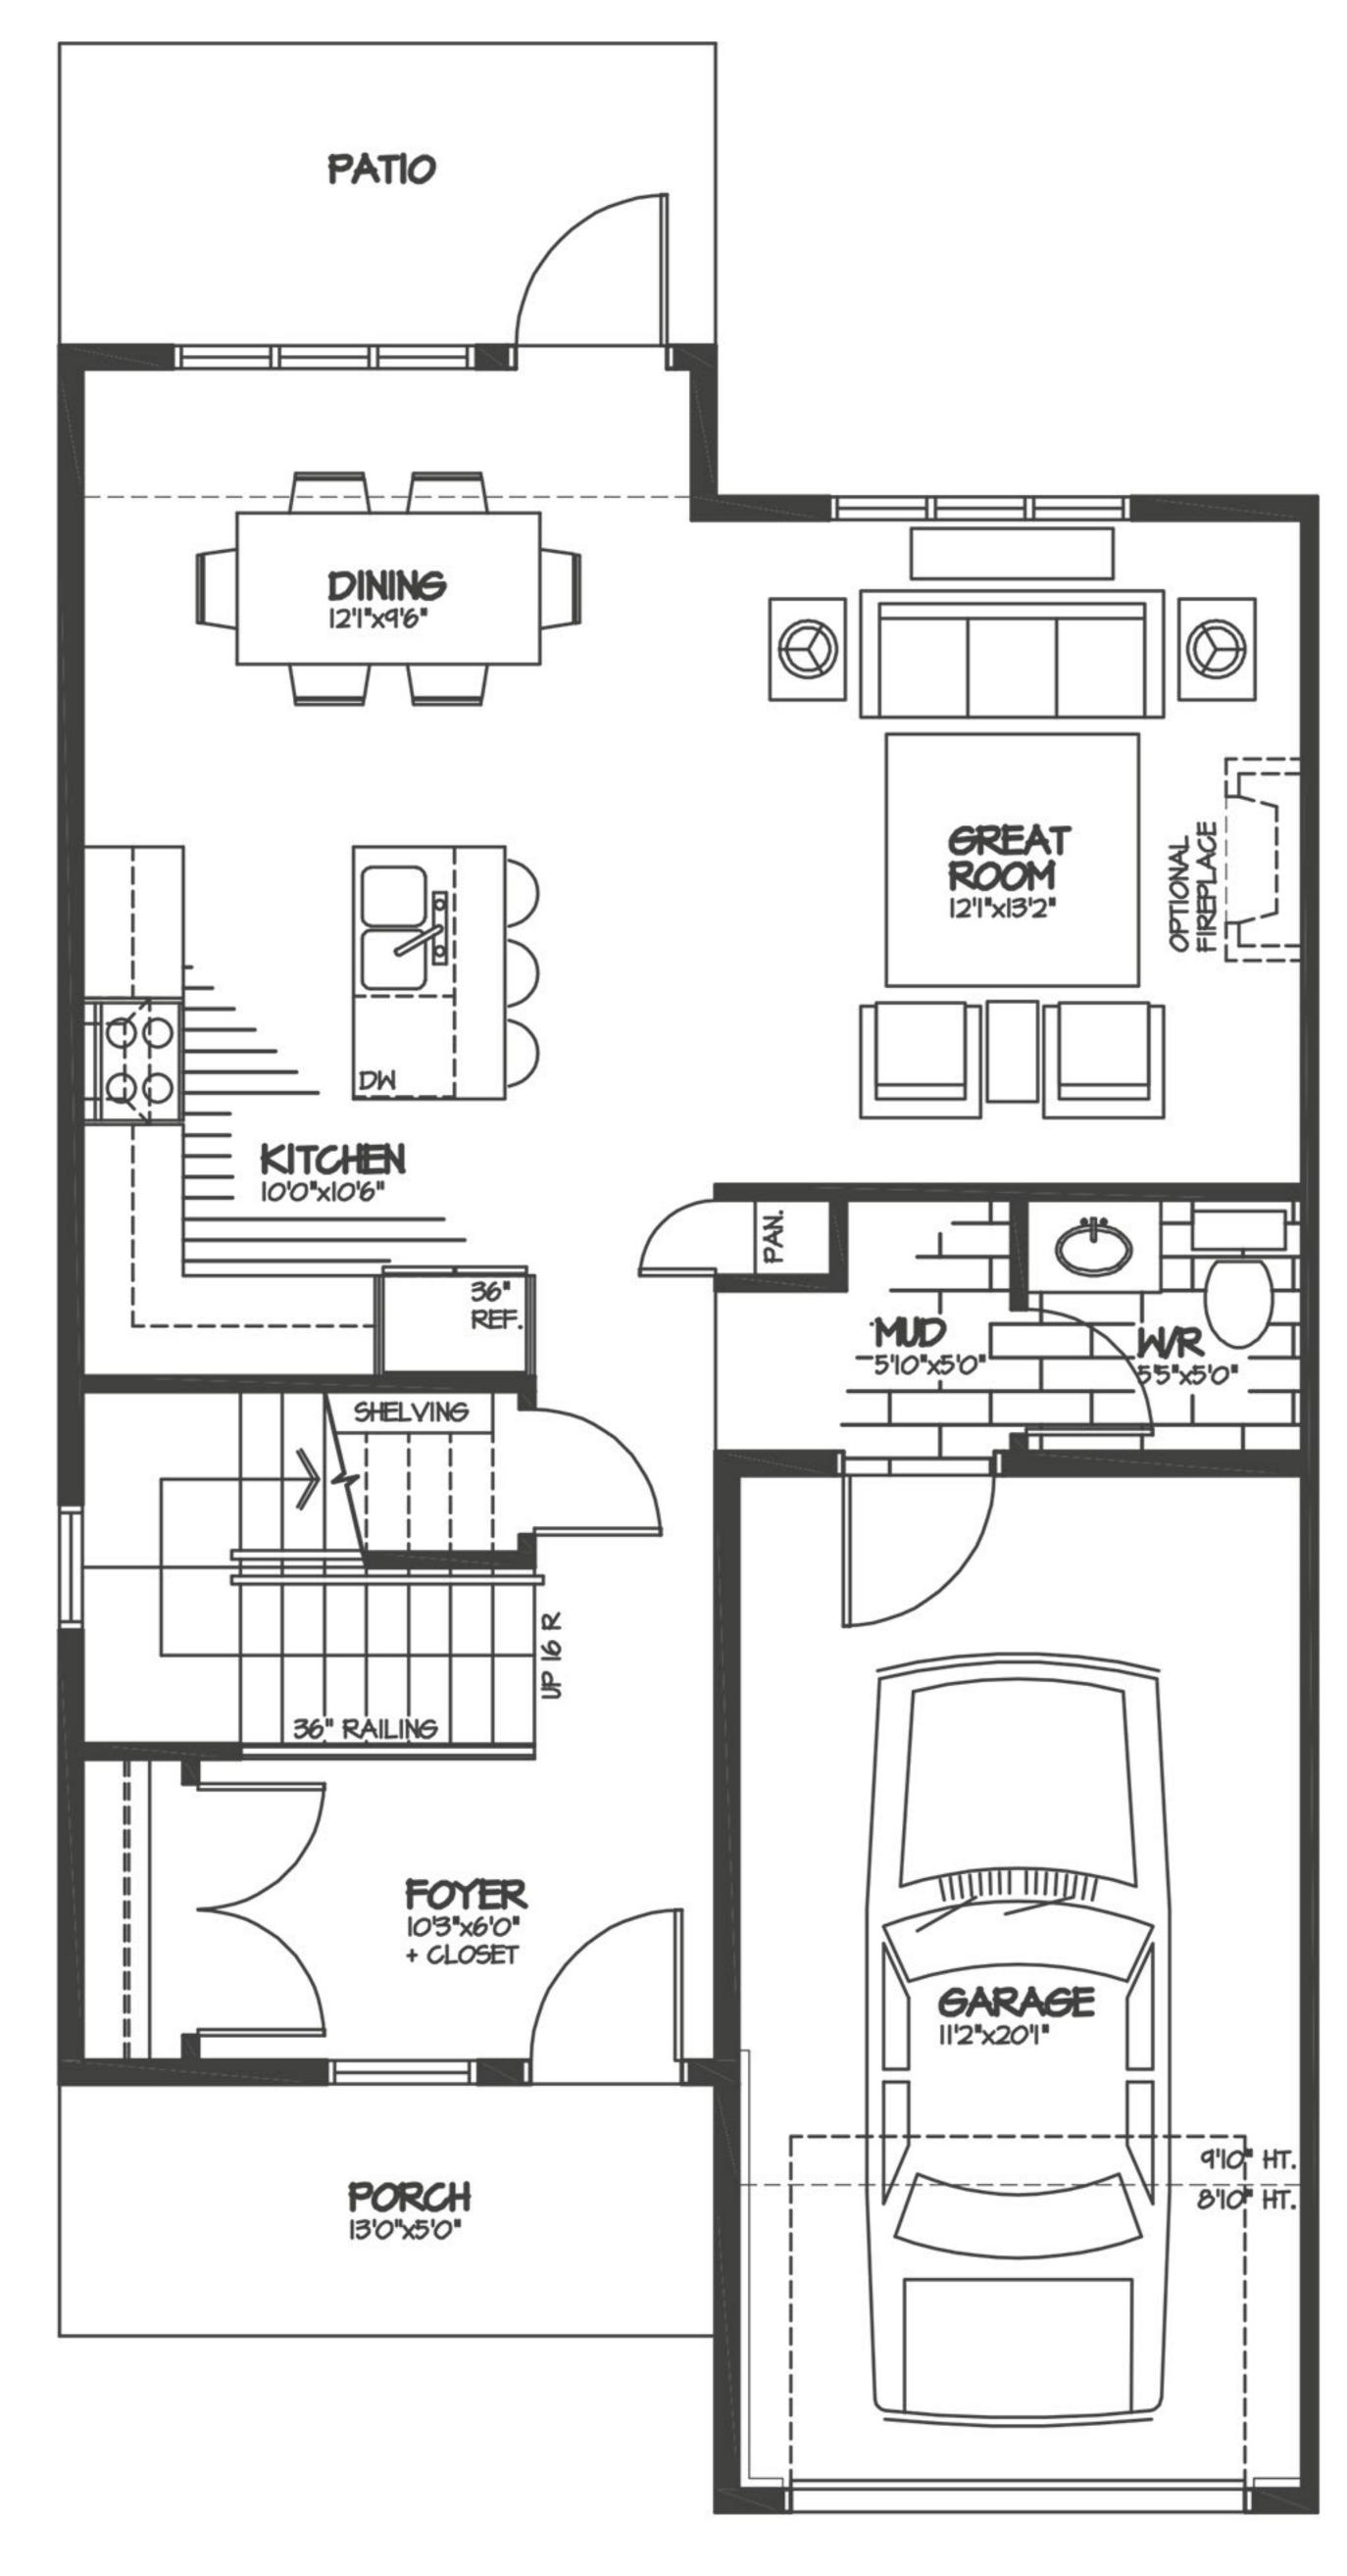

## Floor Plan B - Hazelton

## Total Floor Area 1437 sq. ft.

## Main Floor 687 sq. ft.

This plan is published by Atlin Investments Ltd, and reserves the right to make modifications and changes to the building design, elevations, specifications, features and prices without prior notification. Decks, patios, stairs and windows may vary based on site conditions. These variances may include materials, sizes and/or locations as well as the number of steps into and out of the home. See your Sales Representative for site specific details. All dimensions are approximate and subject to change without prior notice. E.&.O.E. This is not an offering for sale. Any such offering can only be made by filing of a Disclosure Statement. This is for information only!